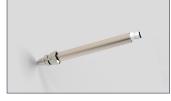

supply flow and exhaust air extraction, integrated into the station (operator protection)
- Laminar air flow with HEPA filter 0,3 µm meet a class 5 max. according to ISO 14644
- Touch colour machine interface with functional and intuitive controls
- Designed and manufactured in our workshops
- Quality of finishes and choice of materials to avoid particle generation and retention
- HMI located on the right side to allow the installation of a manipulator arm for heavy components (optional)
- Proven and reliable equipment



| Dimensions   | Width (mm)       | Depth (mm) | Height (mm) |
|--------------|------------------|------------|-------------|
| Working area | 1500 / 1585 max. | 674        | 690 + 90    |
| Overall      | 2195             | 911        | 2390        |



## Accessories



Stainless-steel solvent pen with interchangeable nozzle

## Choose your configuration

|      | НМІ                                            | Finishes                                  | Window                           | Power supply                       |
|------|------------------------------------------------|-------------------------------------------|----------------------------------|------------------------------------|
| DSS4 | □ P Pro-Face 7"<br>□ <mark>S</mark> Siemens 7" | 2P Painted frame  2S Full stainless-steel | □ R Removable<br>□ G liding door | □ A 110V - 60Hz<br>□ B 220V - 60Hz |

Cascade membrane holder

Ø47 mm



Cleanpart'ner and its particle trackers specifically meet your needs and the geometry of your parts which require an adapted response.

HDPE support plat