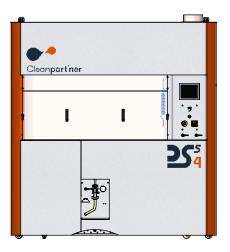

Decontamination extraction station

## DSS4 series

Station mounted on wheels for quick installation

DSS4 is the extraction station for Cleanpart'ner particle trackers for large components. It allows to extract the contamination in order to evaluate the level of cleanliness of the parts according to the cleanliness standard which are, among others, the ISO 16232 and the VDA19.

## Benefits

- Ovoid extraction enclosure to minimize particle retention, super polished mirror finish, Ra 0.02
- Fast and repeatable blank acquisition, value less than 150 μm,
  100 μm as a minimum
- Automatic Wall flushing integrated into walls without risk of particles retention
- Full access to the extraction area (optional sliding window)
- Double air supply flow and exhaust air extraction, integrated into the station (operator protection)
- Laminar air flow with HEPA filter 0,3 µm meet a class 5 max. according to ISO 14644
- Touch colour machine interface with functional and intuitive controls
- Designed and manufactured in our workshops
- Quality of finishes and choice of materials to avoid particle generation and retention
- HMI located on the right side to allow the installation of a manipulator arm for heavy components (optional)
- Proven and reliable equipment