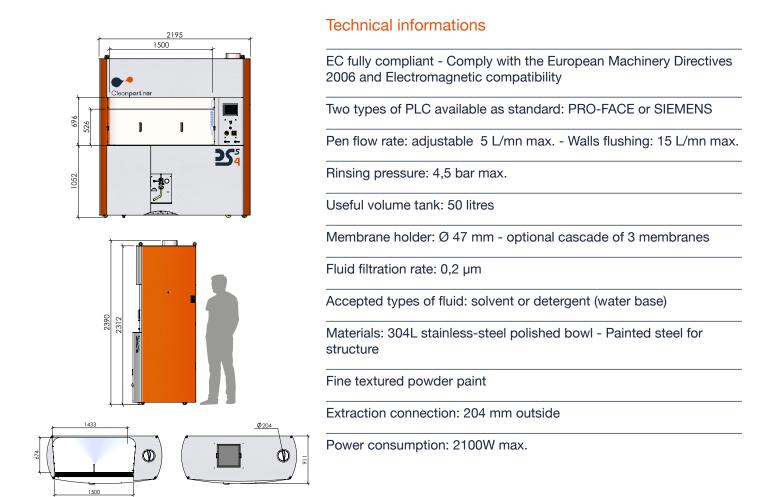

| Dimensions   | Width (mm)       | Depth (mm) | Height (mm) |
|--------------|------------------|------------|-------------|
| Working area | 1500 / 1585 max. | 674        | 690 + 90    |
| Overall      | 2195             | 911        | 2390        |

## Choose your configuration

|      | НМІ                                            | Finishes                                  | Window                           | Power supply                       |
|------|------------------------------------------------|-------------------------------------------|----------------------------------|------------------------------------|
| DSS4 | □ P Pro-Face 7"<br>□ <mark>S</mark> Siemens 7" | 2P Painted frame  2S Full stainless-steel | □ R Removable<br>□ G liding door | □ A 110V - 60Hz<br>□ B 220V - 60Hz |